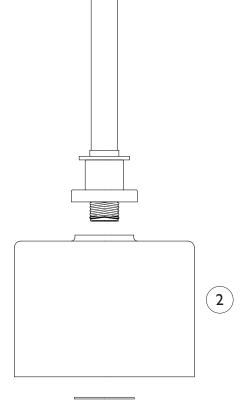

## IMPORTANT TURN OFF THE POWER AT THE MAIN FUSE OR CIRCUIT BREAKER BOX BEFORE STARTING INSTALLATION

Carefully unpack and identify all parts before assembly. Bulb not included.

- 1. Follow enclosed supplement installation instructions for electrical and fixture installation onto house outlet box. If you do not have an outlet box at desired location to attach the fixture then hire a qualified electrician to create one.
- 2. Install shade by fastening with counter ring and washer.
- 3. Install light bulb (not included). See relamping label at socket area for type and maximum allowed wattage.