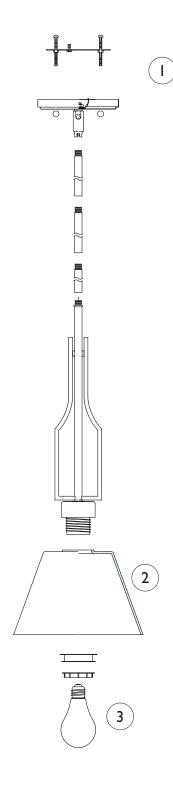

## **IMPORTANT** TURN OFF THE POWER AT THE MAIN FUSE OR CIRCUIT BREAKER BOX **BEFORE STARTING INSTALLATION**

Carefully unpack and identify all parts before assembly. Bulb not included.

- 1. Follow enclosed supplement installation instructions for electrical and fixture installation onto house outlet box. If you do not have an outlet box at desired location to attach the fixture then hire a qualified electrician to create one.
- 2. Install shade by fastening with counter ring and spacer.
- 3. Install light bulb (not included). See relamping label at socket area for type and maximum allowed wattage.