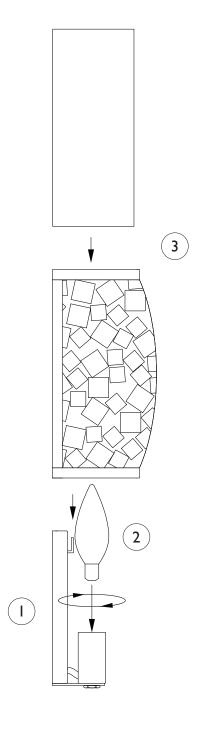

## IMPORTANT TURN OFF THE POWER AT THE MAIN FUSE OR CIRCUIT BREAKER BOX BEFORE STARTING INSTALLATION

Carefully unpack and identify all parts before assembly. Bulb not included.

- 1. Follow enclosed supplement installation instructions for electrical and fixture installation onto house outlet box. If you do not have an outlet box at desired location to attach the fixture then hire a qualified electrician to create one.
- 2. Install light bulb (not included). See relamping label at socket area for type and maximum allowed wattage.
- 3. Slide the glass shade and frame onto the fixture as shown.