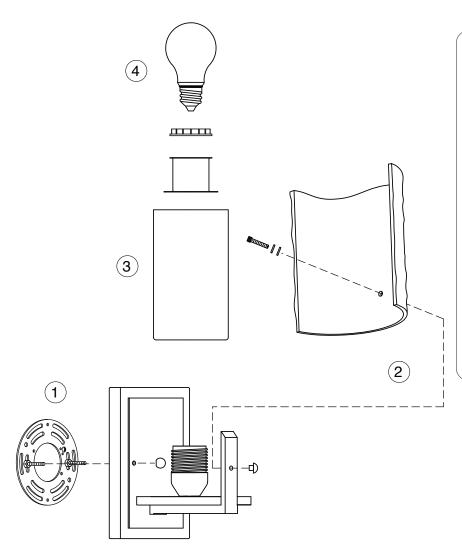

## **IMPORTANT** TURN OFF THE POWER AT THE MAIN **FUSE OR CIRCUIT BREAKER BOX** BEFORE STARTING INSTALLATION

Carefully unpack and identify all parts before assembly. Bulb not included.

- I. Follow enclosed supplement installation instructions for electrical and fixture installation onto house outlet box. If you do not have an outlet box at desired location to attach the fixture then hire a qualified electrician to create
- 2. Install the glass panels onto the fixture with the thumb screws and washers as shown.
- 3. Install shade by fastening with counter ring and
- 4. Install light bulb (not included). See relamping label at socket area for type and maximum allowed wattage.