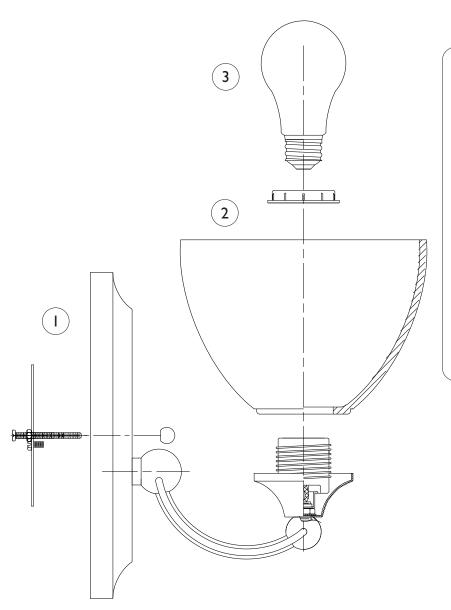

## IMPORTANT TURN OFF THE POWER AT THE MAIN FUSE OR CIRCUIT BREAKER BOX BEFORE STARTING INSTALLATION

Carefully unpack and identify all parts before assembly. Bulb not included.

- 1. Follow enclosed supplement installation instructions for electrical and fixture installation onto house outlet box. If you do not have an outlet box at desired location to attach the fixture then hire a qualified electrician to create one.
- 2. Install shade by fastening with counter ring.
- 3. Install light bulb (not included). See relamping label at socket area for type and maximum allowed wattage.