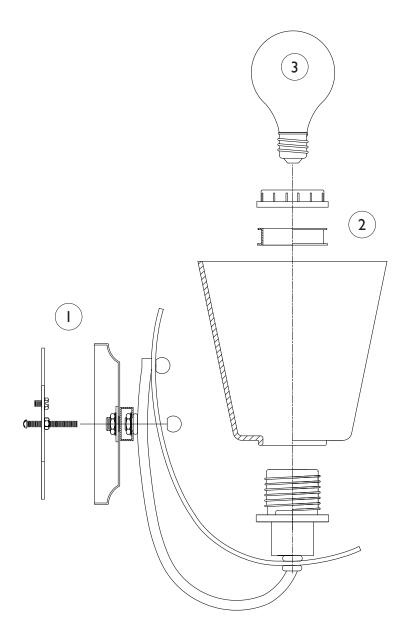

## IMPORTANT TURN OFF THE POWER AT THE MAIN FUSE OR CIRCUIT BREAKER BOX BEFORE STARTING INSTALLATION

Carefully unpack and identify all parts before assembly. Bulb not included.

- 1. Follow enclosed supplement installation instructions for electrical and fixture installation onto house outlet box. If you do not have an outlet box at desired location to attach the fixture then hire a qualified electrician to create one.
- 2. Install shade by fastening with counter ring and spacer.
- 3. Install light bulb (not included). See relamping label at socket area for type and maximum allowed wattage.