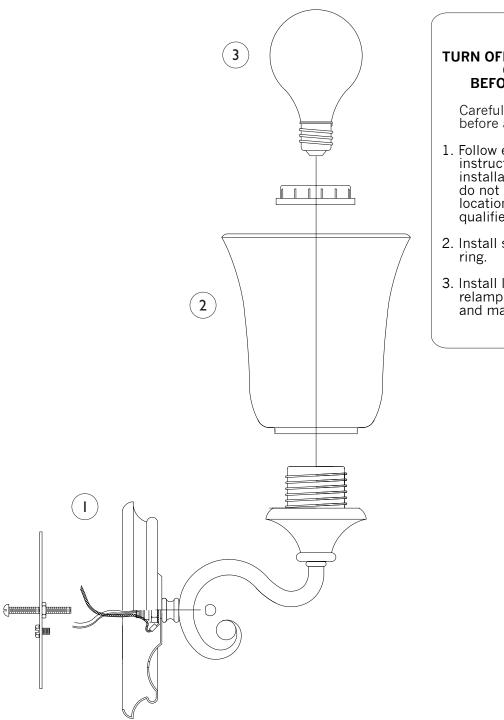

## IMPORTANT TURN OFF THE POWER AT THE MAIN FUSE OR CIRCUIT BREAKER BOX BEFORE STARTING INSTALLATION

Carefully unpack and identify all parts before assembly. Bulb not included.

- 1. Follow enclosed supplement installation instructions for electrical and fixture installation onto house outlet box. If you do not have an outlet box at desired location to attach the fixture then hire a qualified electrician to create one.
- 2. Install shade by fastening with counter ring.
- 3. Install light bulb (not included). See relamping label at socket area for type and maximum allowed wattage.