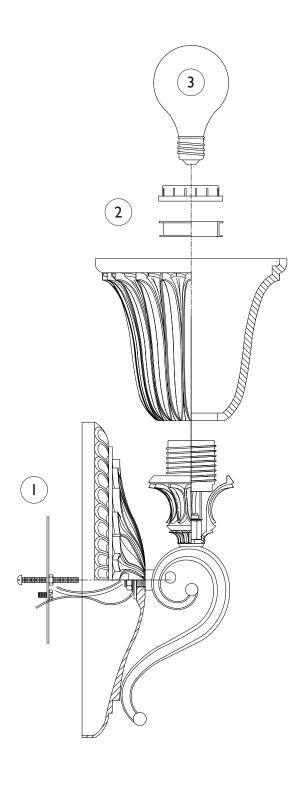

## IMPORTANT TURN OFF THE POWER AT THE MAIN FUSE OR CIRCUIT BREAKER BOX BEFORE STARTING INSTALLATION

Carefully unpack and identify all parts before assembly. Bulb not included.

- 1. Follow enclosed supplement installation instructions for electrical and fixture installation onto house outlet box. If you do not have an outlet box at desired location to attach the fixture then hire a qualified electrician to create one.
- 2. Install shade by fastening with counter ring and spacer.
- 3. Install light bulb (not included). See relamping label at socket area for type and maximum allowed wattage.