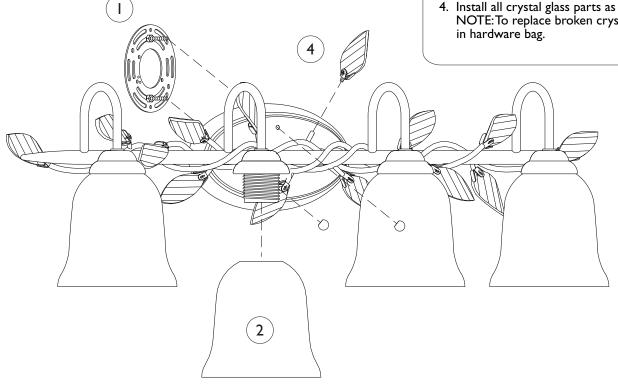

## **IMPORTANT** TURN OFF THE POWER AT THE MAIN FUSE OR CIRCUIT BREAKER BOX BEFORE STARTING INSTALLATION

Carefully unpack and identify all parts before assembly. Bulbs not included.

- 1. Follow enclosed supplement installation instructions for electrical and fixture installation onto house outlet box. If you do not have an outlet box at desired location to attach the fixture then hire a qualified electrician to create one.
- 2. Install shade by fastening with counter ring.
- 3. Install light bulb (not included). See relamping label at socket area for type and maximum allowed wattage.
- 4. Install all crystal glass parts as shown on drawing. NOTE: To replace broken crystal, extras are included in hardware bag.