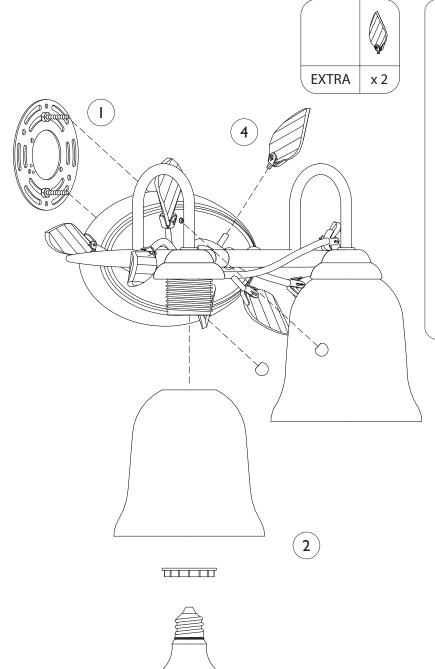

## IMPORTANT TURN OFF THE POWER AT THE MAIN FUSE OR CIRCUIT BREAKER BOX BEFORE STARTING INSTALLATION

Carefully unpack and identify all parts before assembly. Bulbs not included.

- Follow enclosed supplement installation instructions for electrical and fixture installation onto house outlet box. If you do not have an outlet box at desired location to attach the fixture then hire a qualified electrician to create one.
- 2. Install shade by fastening with counter ring.
- Install light bulb (not included). See relamping label at socket area for type and maximum allowed wattage.
- Install all crystal glass parts as shown on drawing. NOTE:To replace broken crystal, extras are included in hardware bag.