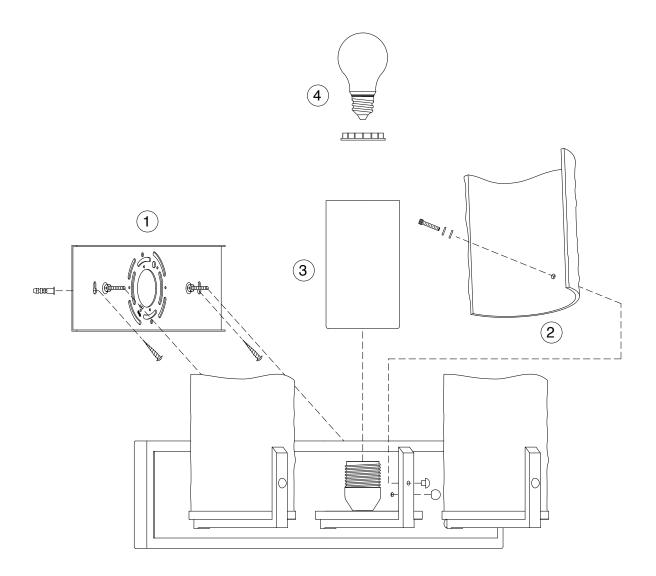

## IMPORTANT TURN OFF THE POWER AT THE MAIN FUSE OR CIRCUIT BREAKER BOX BEFORE STARTING INSTALLATION

Carefully unpack and identify all parts before assembly. Bulbs not included.

- I. Follow enclosed supplement installation instructions for electrical and fixture installation onto house outlet box. If you do not have an outlet box at desired location to attach the fixture then hire a qualified electrician to create one.
- 2. Install the glass panels onto the fixture with the thumb screws and washers as shown.
- 3. Install shade by fastening with spacer and couter ring.
- 4. Install light bulb (not included). See relamping label at socket area for type and maximum allowed wattage.