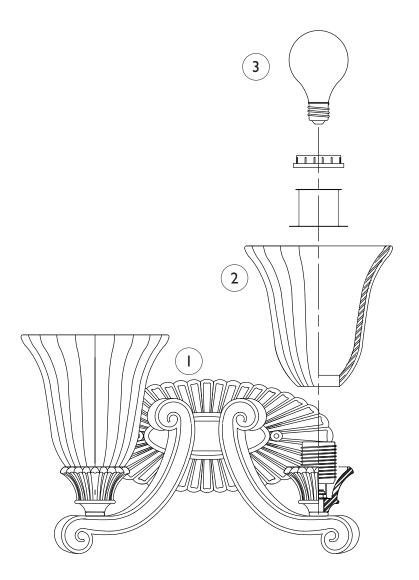

## IMPORTANT TURN OFF THE POWER AT THE MAIN FUSE OR CIRCUIT BREAKER BOX BEFORE STARTING INSTALLATION

Carefully unpack and identify all parts before assembly. Bulb not included.

- Follow enclosed supplement installation instructions for electrical and fixture installation onto house outlet box. If you do not have an outlet box at desired location to attach the fixture then hire a qualified electrician to create one.
- 2. Install shade by fastening with spacer and counter ring.
- Install light bulb (not included). See relamping label at socket area for type and maximum allowed wattage.