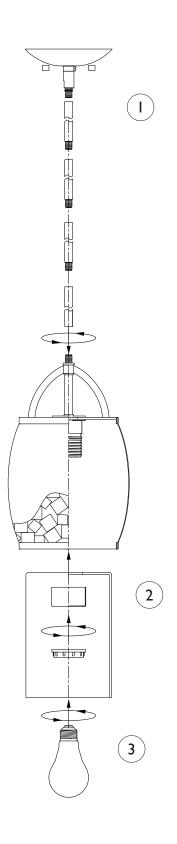

## IMPORTANT TURN OFF THE POWER AT THE MAIN FUSE OR CIRCUIT BREAKER BOX BEFORE STARTING INSTALLATION

Carefully unpack and identify all parts before assembly. Bulb not included.

- 1. Follow enclosed supplement installation instructions for electrical and fixture installation onto house outlet box. If you do not have an outlet box at desired location to attach the fixture then hire a qualified electrician to create one.
- 2. Install shade by fastening with counter ring and spacer.
- 3. Install light bulb (not included). See relamping label at socket area for type and maximum allowed wattage.