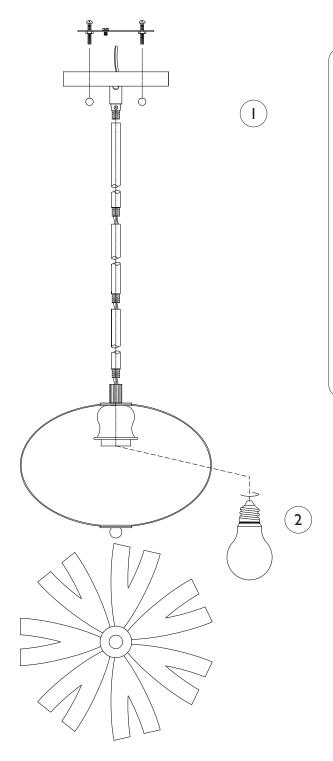

## IMPORTANT TURN OFF THE POWER AT THE MAIN FUSE OR CIRCUIT BREAKER BOX BEFORE STARTING INSTALLATION

Carefully unpack and identify all parts before assembly. Bulb not included.

- 1. Follow enclosed supplement installation instructions for electrical and fixture installation onto house outlet box. If you do not have an outlet box at desired location to attach the fixture then hire a qualified electrician to create one.
- 2. Install light bulb (not included). See relamping label at socket area for type and maximum allowed wattage.

  Note: Slightly spread the metal cage to install or replace the bulb.