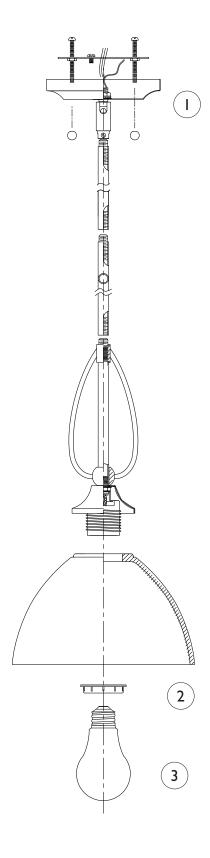

## **IMPORTANT** TURN OFF THE POWER AT THE MAIN FUSE OR CIRCUIT BREAKER BOX BEFORE STARTING INSTALLATION

Carefully unpack and identify all parts before assembly. Bulb not included.

- 1. Follow enclosed supplement installation instructions for electrical and fixture installation onto house outlet box. If you do not have an outlet box at desired location to attach the fixture then hire a qualified electrician to create one.
- 2. Install shade by fastening with counter
- 3. Install light bulb (not included). See relamping label at socket area for type and maximum allowed wattage.