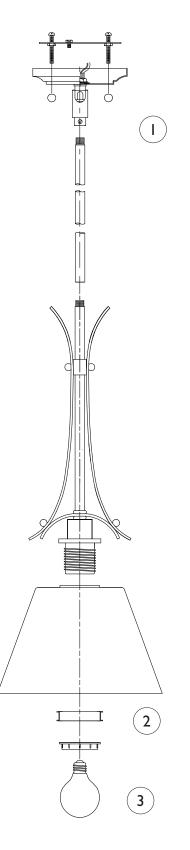

## IMPORTANT TURN OFF THE POWER AT THE MAIN FUSE OR CIRCUIT BREAKER BOX BEFORE STARTING INSTALLATION

Carefully unpack and identify all parts before assembly. Bulb not included.

- 1. Follow enclosed supplement installation instructions for electrical and fixture installation onto house outlet box. If you do not have an outlet box at desired location to attach the fixture then hire a qualified electrician to create one.
- 2. Install shade by fastening with counter ring and spacer.
- 3. Install light bulb (not included). See relamping label at socket area for type and maximum allowed wattage.