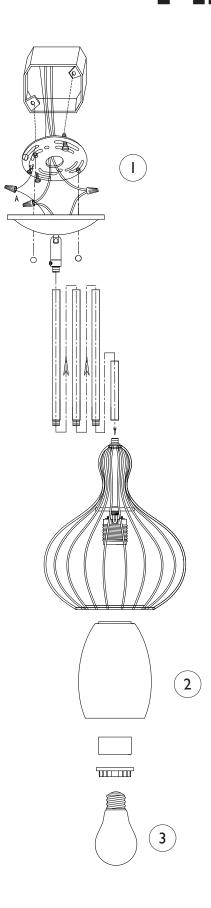

## Assembly Instructions For **P1249** (E) 12/11

## IMPORTANT TURN OFF THE POWER AT THE MAIN FUSE OR CIRCUIT BREAKER BOX BEFORE STARTING INSTALLATION

Carefully unpack and identify all parts before assembly. Bulb not included.

- 1. Follow enclosed supplement installation instructions for electrical and fixture installation onto house outlet box. If you do not have an outlet box at desired location to attach the fixture then hire a qualified electrician to create one.
- 2. Install shade by fastening with counter ring and spacer.
- 3. Install light bulb (not included). See relamping label at socket area for type and maximum allowed wattage.