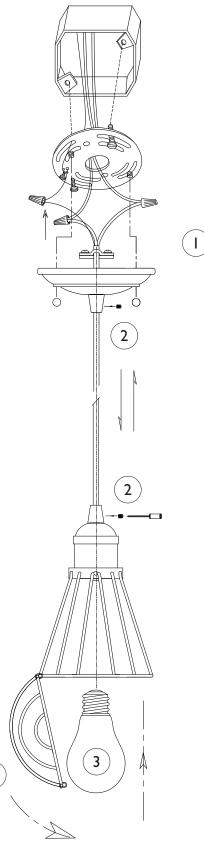

## IMPORTANT TURN OFF THE POWER AT THE MAIN FUSE OR CIRCUIT BREAKER BOX BEFORE STARTING INSTALLATION

Carefully unpack and identify all parts before assembly. Bulb not included.

- 1. Follow enclosed supplement installation instructions for electrical and fixture installation onto house outlet box. If you do not have an outlet box at desired location to attach the fixture then hire a qualified electrician to create one.
- 2. Adjust the set screws to accomodate the length of the cord.
- 3. Install light bulb (not included). See relamping label at socket area for type and maximum allowed wattage.
- 4. Close the bulb cage.