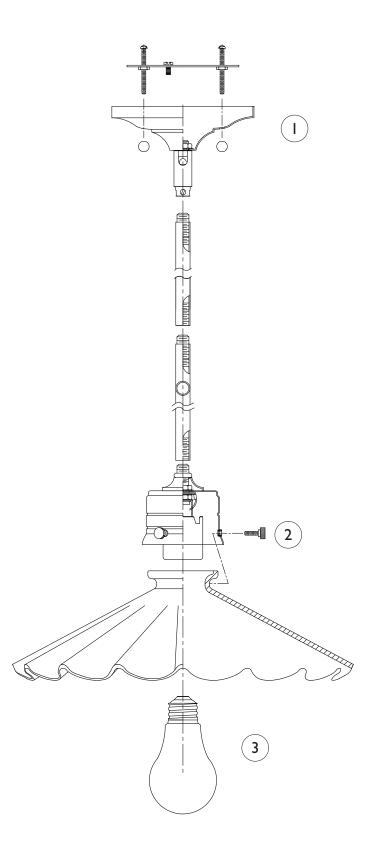

## IMPORTANT TURN OFF THE POWER AT THE MAIN FUSE OR CIRCUIT BREAKER BOX BEFORE STARTING INSTALLATION

Carefully unpack and identify all parts before assembly. Bulb not included.

- 1. Follow enclosed supplement installation instructions for electrical and fixture installation onto house outlet box. If you do not have an outlet box at desired location to attach the fixture then hire a qualified electrician to create one.
- 2. Install shade by fastening with thumb screw.
- 3. Install light bulb (not included). See relamping label at socket area for type and maximum allowed wattage.