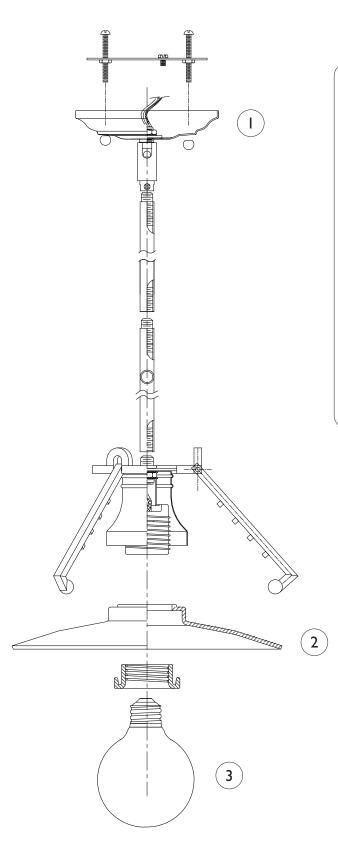

## IMPORTANT TURN OFF THE POWER AT THE MAIN FUSE OR CIRCUIT BREAKER BOX BEFORE STARTING INSTALLATION

Carefully unpack and identify all parts before assembly. Bulb not included.

- 1. Follow enclosed supplement installation instructions for electrical and fixture installation onto house outlet box. If you do not have an outlet box at desired location to attach the fixture then hire a qualified electrician to create one.
- 2. Install shade by fastening with counter ring.
- 3. Install light bulb (not included). See relamping label at socket area for type and maximum allowed wattage.