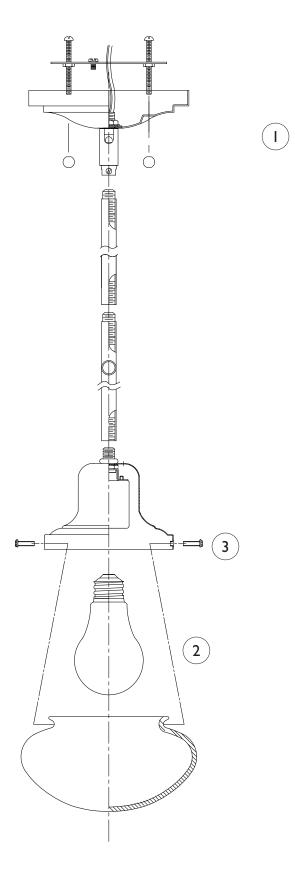

## **IMPORTANT** TURN OFF THE POWER AT THE MAIN FUSE OR CIRCUIT BREAKER BOX BEFORE STARTING INSTALLATION

Carefully unpack and identify all parts before assembly. Bulb not included.

- 1. Follow enclosed supplement installation instructions for electrical and fixture installation onto house outlet box. If you do not have an outlet box at desired location to attach the fixture then hire a qualified electrician to create one.
- 2. Install light bulb (not included). See relamping label at socket area for type and maximum allowed wattage.
- 3. Install shade by fastening with thumb screw.