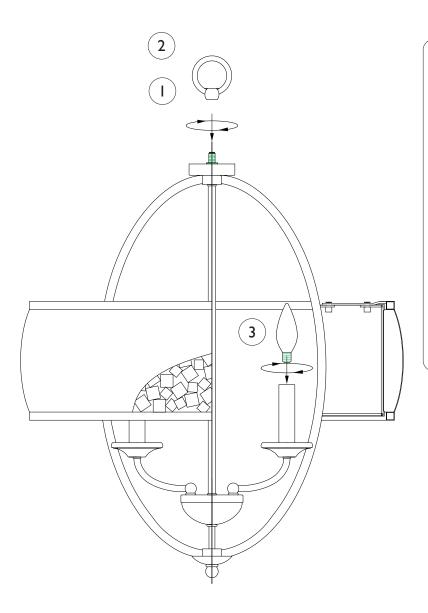

## IMPORTANT TURN OFF THE POWER AT THE MAIN FUSE OR CIRCUIT BREAKER BOX BEFORE STARTING INSTALLATION

Carefully unpack and identify all parts before assembly. Bulbs not included.

- 1. Install the fixture loop onto the top of the fixture.
- 2. Follow enclosed supplement installation instructions for electrical and fixture installation onto house outlet box. If you do not have an outlet box at desired location to attach the fixture then hire a qualified electrician to create one.
- 3. Install type-B, candelabra base, of 60 Watt maximum bulbs (not included).