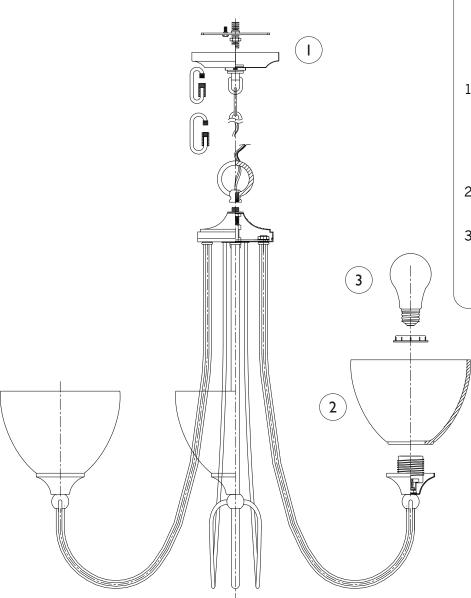

## **IMPORTANT** TURN OFF THE POWER AT THE MAIN FUSE OR CIRCUIT BREAKER BOX BEFORE STARTING INSTALLATION

Carefully unpack and identify all parts before assembly. Bulb not included.

- 1. Follow enclosed supplement installation instructions for electrical and fixture installation onto house outlet box. If you do not have an outlet box at desired location to attach the fixture then hire a qualified electrician to create one.
- 2. Install shade by fastening with counter ring.
- 3. Install light bulb (not included). See relamping label at socket area for type and maximum allowed wattage.