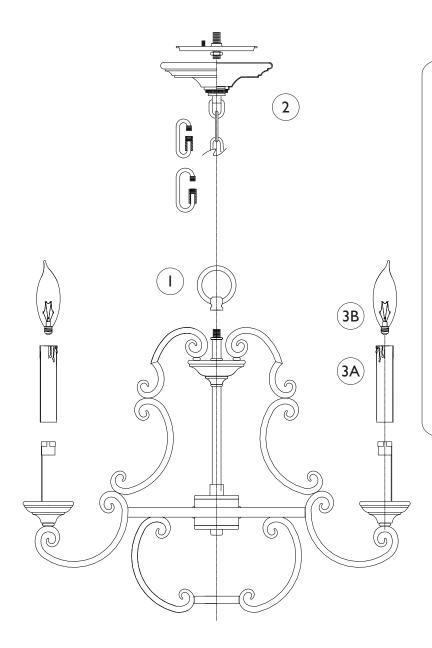

## Assembly Instructions For **F2716/3** (E) 9/11

## IMPORTANT TURN OFF THE POWER AT THE MAIN FUSE OR CIRCUIT BREAKER BOX BEFORE STARTING INSTALLATION

Carefully unpack and identify all parts before assembly. Bulbs not included.

- 1. Install the fixture loop onto the top of the fixture.
- 2. Follow enclosed supplement installation instructions for electrical and fixture installation onto house outlet box. If you do not have an outlet box at desired location to attach the fixture then hire a qualified electrician to create one.
- 3. A. Install candle tube by slipping through sockets.B. Install type-B, candelabra base, of 60 Watt maximum bulbs (not included).