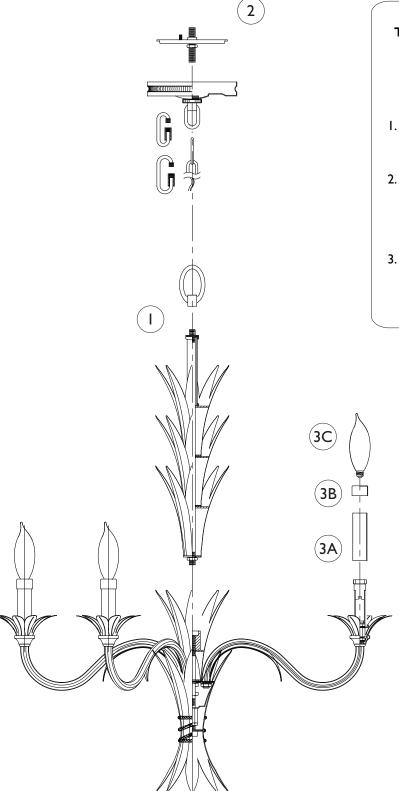

## IMPORTANT TURN OFF THE POWER AT THE MAIN FUSE OR CIRCUIT BREAKER BOX BEFORE STARTING INSTALLATION

Carefully unpack and identify all parts before assembly. Bulbs not included.

- Install the fixture loop onto the top of the center column. Then install the center column onto the fixture body.
- Follow enclosed supplement installation instructions for electrical and fixture installation onto house outlet box. If you do not have an outlet box at desired location to attach the fixture then hire a qualified electrician to create one.
- A. Install candle tube by slipping through sockets.
   B. Slip candle follower on top of candle tubes.
   C. Install type-B, candelabra base, of 60 Watt maximum bulbs (not included).