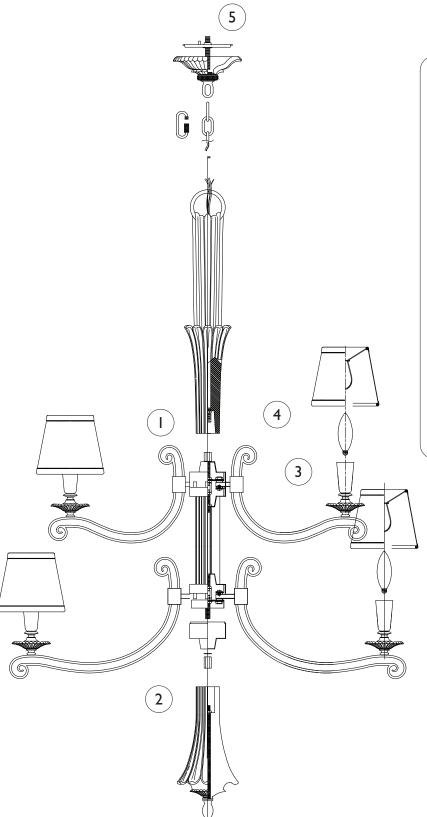

## IMPORTANT TURN OFF THE POWER AT THE MAIN FUSE OR CIRCUIT BREAKER BOX BEFORE STARTING INSTALLATION

Carefully unpack and identify all parts before assembly. Bulbs not included.

- Install the center column onto the top of the fixture assembly.
- Install the bottom notched cover and coupler onto the bottom of the fixture assembly. Then install the font onto the bottom notched cover.
- Install light bulb (not included). See relamping label at socket area for type and maximum allowed wattage.
- 4. Install shade onto bulb.
- Follow enclosed supplement installation instructions for electrical and fixture installation onto house outlet box. If you do not have an outlet box at desired location to attach the fixture then hire a qualified electrician to create one.