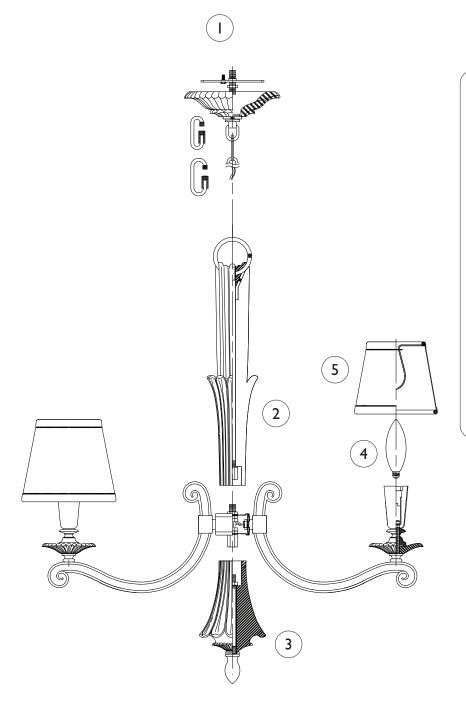

## IMPORTANT TURN OFF THE POWER AT THE MAIN FUSE OR CIRCUIT BREAKER BOX BEFORE STARTING INSTALLATION

Carefully unpack and identify all parts before assembly. Bulbs not included.

- Follow enclosed supplement installation instructions for electrical and fixture installation onto house outlet box. If you do not have an outlet box at desired location to attach the fixture then hire a qualified electrician to create one.
- 2. Install the center column onto the threaded pipe.
- 3. Install the font onto the bottom of the fixture.
- 4. Install light bulb (not included). See relamping label at socket area for type and maximum allowed wattage.
- 5. Install shade onto bulb.