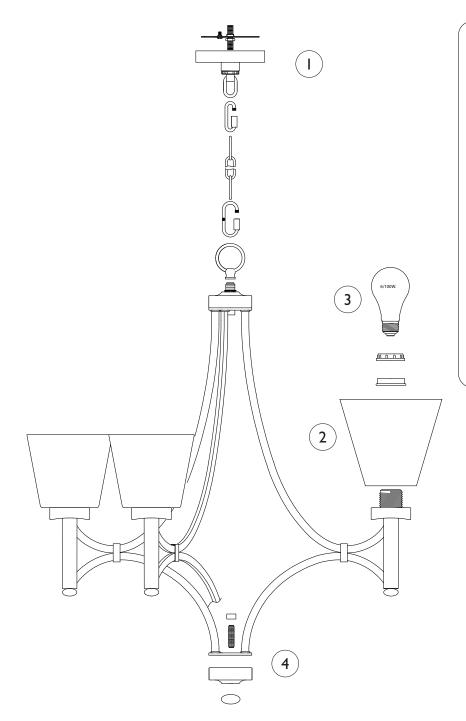

## Assembly Instructions For F2670/6, F2671/6+3 (E) 4/11

## IMPORTANT TURN OFF THE POWER AT THE MAIN FUSE OR CIRCUIT BREAKER BOX BEFORE STARTING INSTALLATION

Carefully unpack and identify all parts before assembly. Bulbs not included.

- 1. Follow enclosed supplement installation instructions for electrical and fixture installation onto house outlet box. If you do not have an outlet box at desired location to attach the fixture then hire a qualified electrician to create one.
- 2. Install shade by fastening with spacer and counter ring.
- 3. Install light bulb (not included). See relamping label at socket area for type and maximum allowed wattage.
- 4. Install the bottom cover onto the threaded pipe at the bottom of the fixture. Secure with finial.