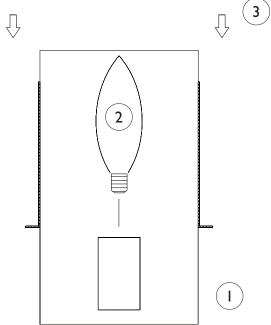

## **IMPORTANT** TURN OFF THE POWER AT THE MAIN **FUSE OR CIRCUIT BREAKER BOX BEFORE STARTING INSTALLATION**

Carefully unpack and identify all parts before assembly. Bulbs not included.

- I. Follow enclosed supplement installation instructions for electrical and fixture installation onto house outlet box. If you do not have an outlet box at desired location to attach the fixture then hire a qualified electrician to create one.
- 2. Install light bulb (not included). See relamping label at socket area for type and maximum allowed wattage.
- 3. Slip shade onto slots on backplate.