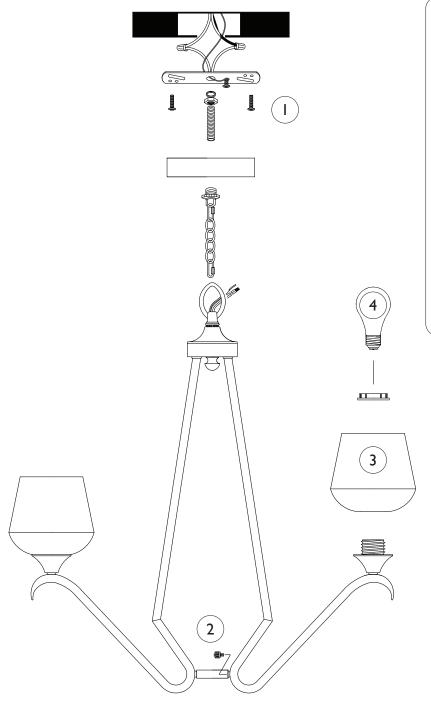

## IMPORTANT TURN OFF THE POWER AT THE MAIN FUSE OR CIRCUIT BREAKER BOX BEFORE STARTING INSTALLATION

Carefully unpack and identify all parts before assembly. Bulbs not included.

- Follow enclosed supplement installation instructions for electrical and fixture installation onto house outlet box. If you do not have an outlet box at desired location to attach the fixture then hire a qualified electrician to create one.
- 2. Install arms together by securing with thumb screws as shown.
- 3. Install shade by fastening with counter ring.
- Install light bulb (not included). See relamping label at socket area for type and maximum allowed wattage.