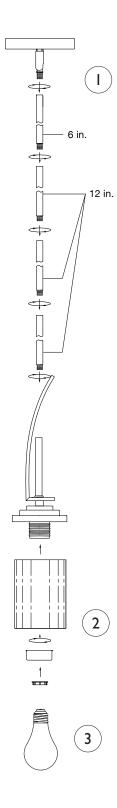

## Assembly Instructions For P1217 (E) 11/10

## IMPORTANT TURN OFF THE POWER AT THE MAIN FUSE OR CIRCUIT BREAKER BOX BEFORE STARTING INSTALLATION

Carefully unpack and identify all parts before assembly. Bulbs not included.

- Follow enclosed supplement installation instructions for electrical and fixture installation onto house outlet box. If you do not have an outlet box at desired location to attach the fixture then hire a qualified electrician to create one.
- 2. Install shade by fastening with spacer and counter ring.
- Install light bulb (not included). See relamping label at socket area for type and maximum allowed wattage.