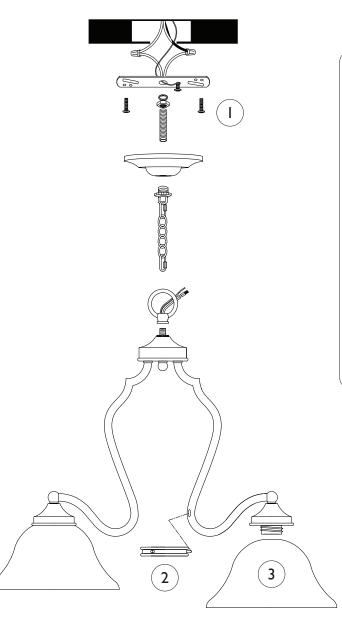

## IMPORTANT TURN OFF THE POWER AT THE MAIN FUSE OR CIRCUIT BREAKER BOX BEFORE STARTING INSTALLATION

Carefully unpack and identify all parts before assembly. Bulbs not included.

- Follow enclosed supplement installation instructions for electrical and fixture installation onto house outlet box. If you do not have an outlet box at desired location to attach the fixture then hire a qualified electrician to create one.
- 2. Install arms together by securing with ring as shown.
- 3. Install shade by fastening with counter ring.
- 4. Install light bulb (not included). See relamping label at socket area for type and maximum allowed wattage.