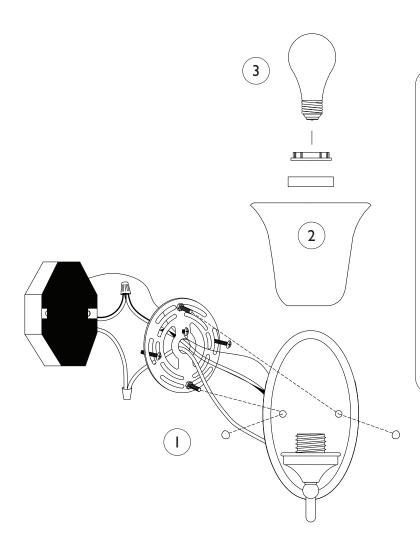

## IMPORTANT TURN OFF THE POWER AT THE MAIN FUSE OR CIRCUIT BREAKER BOX BEFORE STARTING INSTALLATION

Carefully unpack and identify all parts before assembly. Bulbs not included.

- Follow enclosed supplement installation instructions for electrical and fixture installation onto house outlet box. If you do not have an outlet box at desired location to attach the fixture then hire a qualified electrician to create one.
- 2. Install shade by fastening with counter ring and spacer.
- 3. Install light bulb (not included). See relamping label at socket area for type and maximum allowed wattage.