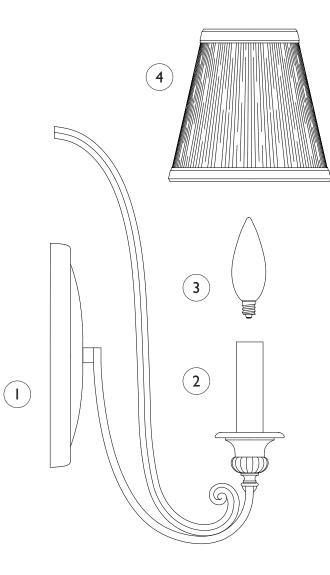

## Assembly Instructions For WB1567 (E) 12/10

## IMPORTANT TURN OFF THE POWER AT THE MAIN FUSE OR CIRCUIT BREAKER BOX BEFORE STARTING INSTALLATION

Carefully unpack and identify all parts before assembly. Bulb not included.

- Follow enclosed supplement installation instructions for electrical and fixture installation onto house outlet box. If you do not have an outlet box at desired location to attach the fixture then hire a qualified electrician to create one.
- 2. Install candle tube onto fitter.
- 3. Install light bulb (not included). See relamping label at socket area for type and maximum allowed wattage.
- 4. Install shade onto bulb.