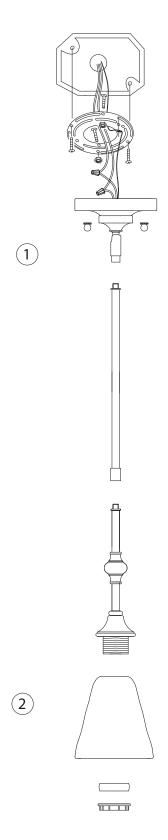

## IMPORTANT TURN OFF THE POWER AT THE MAIN FUSE OR CIRCUIT BREAKER BOX BEFORE STARTING INSTALLATION

Carefully unpack and identify all parts before assembly. Bulb not included.

- Follow enclosed supplement installation instructions for electrical and fixture installation onto house outlet box. If you do not have an outlet box at desired location to attach the fixture then hire a qualified electrician to create one.
- 2. Install shade by fastening with spacer and counter ring.
- 3. Install light bulb (not included). See relamping label at socket area for type and maximum allowed wattage.