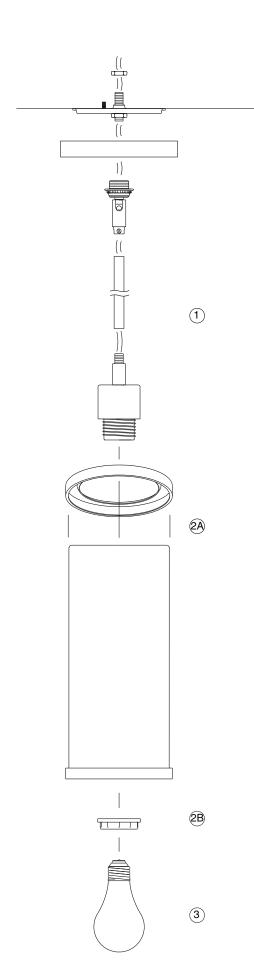

## **IMPORTANT** TURN OFF THE POWER AT THE MAIN FUSE OR CIRCUIT BREAKER BOX **BEFORE STARTING INSTALLATION**

Carefully unpack and identify all parts before assembly. Bulb not included.

- 1. Follow enclosed supplement installation instructions for electrical and fixture installation onto house outlet box. If you do not have an outlet box at desired location to attach the fixture then hire a qualified electrician to create one.
- 2. A. Sit ring on top of shade. B. Install shade onto fitter by fastening with counter ring.
- 3. Install bulb (not included). See relamping label located at socket area for type and maximum allowed wattage.