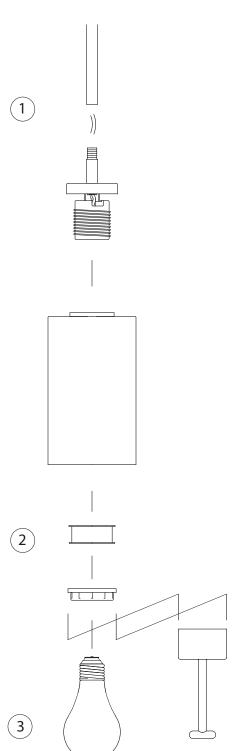

## IMPORTANT TURN OFF THE POWER AT THE MAIN FUSE OR CIRCUIT BREAKER BOX BEFORE STARTING INSTALLATION

Carefully unpack and identify all parts before assembly. Bulb not included.

- Follow enclosed supplement installation instructions for electrical and fixture installation onto house outlet box. If you do not have an outlet box at desired location to attach the fixture than hire a qualified electrician to create one.
- 2. Install shade onto fitter by fastening with spacer tube and counter ring. Use supplied wrench to tighten counter ring.
- 3. Install light bulb (not included). See relamping label at socket area for type and maximum allowed wattage.