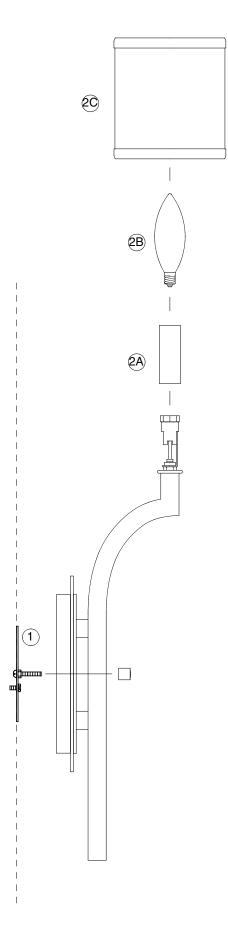

## IMPORTANT TURN OFF THE POWER AT THE MAIN FUSE OR CIRCUIT BREAKER BOX BEFORE STARTING INSTALLATION

Carefully unpack and identify all parts before assembly. Bulb not included.

- Follow enclosed supplement installation instructions for electrical and fixture installation onto house outlet box. If you do not have an outlet box at desired location to attach the fixture then hire a qualified electrician to create one.
- A. Slip candle tube onto socket.
   B. Install bulb (type-B, candelabra base, 60 Watt maximum / not included) by screwing into socket.
  - C. Install fabric shade by snapping onto installed bulb.