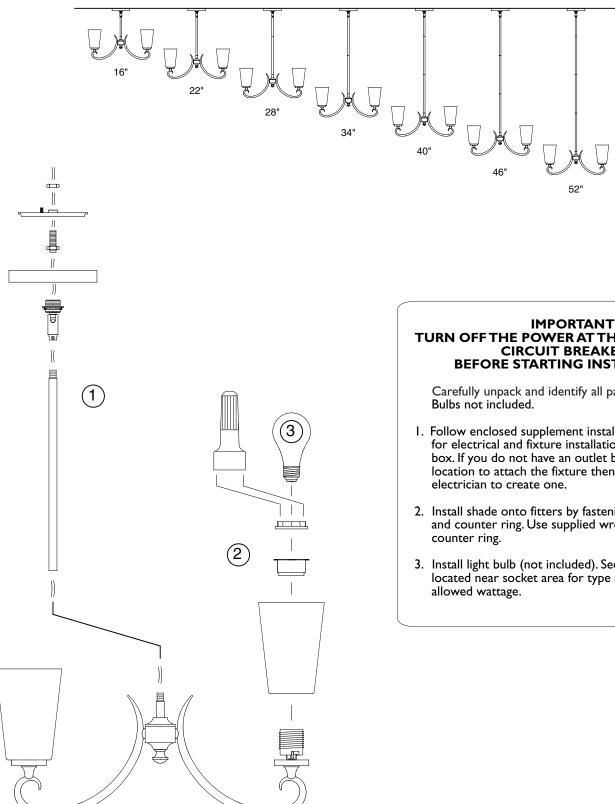

## **IMPORTANT** TURN OFF THE POWER AT THE MAIN FUSE OR **CIRCUIT BREAKER BOX BEFORE STARTING INSTALLATION**

Carefully unpack and identify all parts before assembly.

- 1. Follow enclosed supplement installation instructions for electrical and fixture installation onto house outlet box. If you do not have an outlet box at desired location to attach the fixture then hire a qualified
- 2. Install shade onto fitters by fastening with spacer tube and counter ring. Use supplied wrench to tighten
- 3. Install light bulb (not included). See relamping label located near socket area for type and maximum