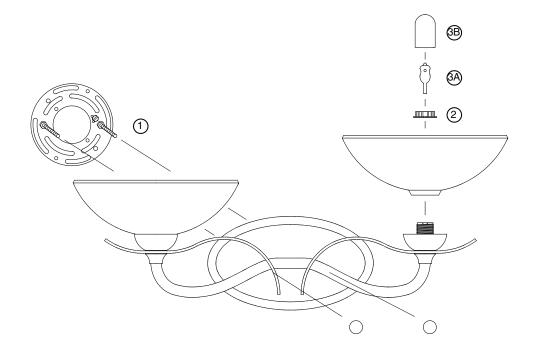

## IMPORTANT TURN OFF THE POWER AT THE MAIN FUSE OR CIRCUIT BREAKER BOX BEFORE STARTING INSTALLATION

Carefully unpack and identify all parts before assembly. Bulbs not included.

- Follow enclosed supplement installation instructions for electrical and fixture installation onto house outlet box. If you do not have an outlet box at desired location to attach the fixture then hire a qualified electrician to create one.
- 2. Install shade onto fitters by fastening with counter ring.
- 3. A. Install bulb (not included). See relamping label located near socket area for type and maximum allowed wattage. NOTE: Make certain not to handle lamp with bare hand since this will cause lamp to shatter at high heat. Handle with clean soft cloth.
  - B. Install glass dome by screwing onto socket.