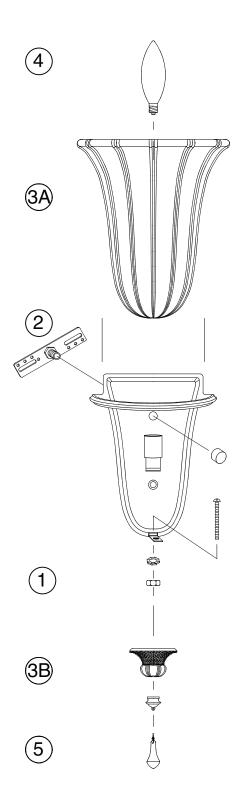

## IMPORTANT TURN OFF THE POWER AT THE MAIN FUSE OR CIRCUIT BREAKER BOX BEFORE STARTING INSTALLATION

Carefully unpack and identify all parts before assembly. Bulbs not included.

- 1. Install screw onto bottom of fixture plate by fastening with flat washer and hex nut.
- 2. Follow enclosed supplement installation instructions for electrical and fixture installation onto house outlet box. If you do not have an outlet box at desired location to attach the fixture then hire a qualified electrician to create one.
- A. Slip shade inside of ring until it sits securely.
   B. Slip font through the installed screw and secure by fastening finial.
- 4. Install bulb (not included). See relamping label located near socket area for type and maximum allowed wattage.
- 5. Install hanging drop by hooking onto finial.