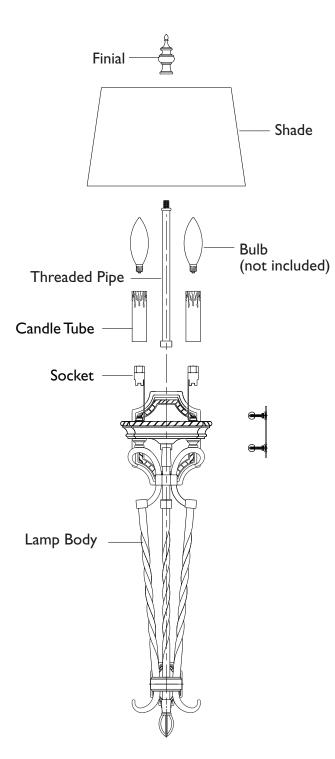

## READ ALL INSTRUCTIONS BEFORE ASSEMBLING LAMP

Carefully unpack lamp parts onto carpeted surface or blanket and identify all parts.

- 1. Install candle tubes by slipping through sockets.
- 2. Install Type B, 60 Watt Max. Candelabra Base Bulbs (not included) into Sockets as noted on relamping label at Socket area.
- 3. Install Shade onto threaded pipe and screw finial onto short threaded pipe to secure shade.
- 4. Follow enclosed supplement installation instructions for electrical and fixture installation onto house outlet box. If you do not have an outlet box at desired location to attach the fixture than hire a qualified electrician to create one.