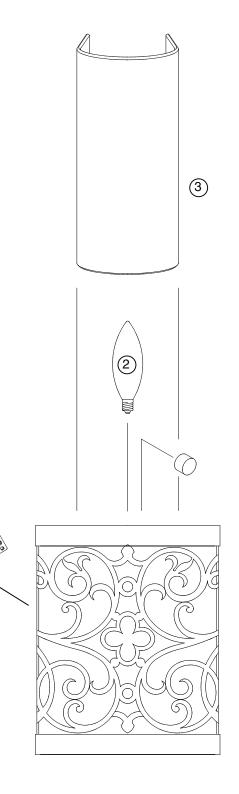

## IMPORTANT TURN OFF THE POWER AT THE MAIN FUSE OR CIRCUIT BREAKER BOX BEFORE STARTING INSTALLATION

Carefully unpack and identify all parts before assembly. Bulbs not included.

- Follow enclosed supplement installation instructions for electrical and fixture installation onto house outlet box. If you do not have an outlet box at desired location to attach the fixture then hire a qualified electrician to create one.
- 2. Install bulb (not included). See relamping label located at socket area for type and maximum allowed wattage.
- 3. Install fabric shade by carefully sliding inside of fixture.