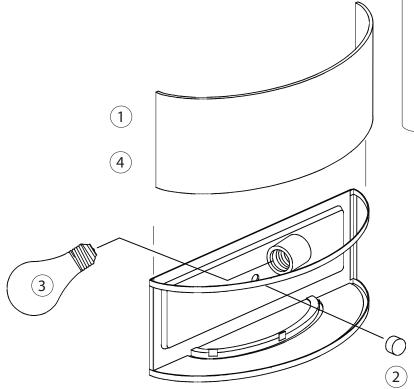

## IMPORTANT TURN OFF THE POWER AT THE MAIN FUSE OR CIRCUIT BREAKER BOX BEFORE STARTING INSTALLATION

Carefully unpack and identify all parts before assembly. Bulb not included.

- I. Remove shade from fixture. Set it aside.
- 2. Follow enclosed supplement installation instructions for electrical and fixture installation onto house outlet box. If you do not have an outlet box at desired location to attach the fixture than hire a qualified electrician to create one.
- 3. Install light bulb (not included). See relamping label at socket area for type and maximum allowed wattage.
- 4. Install shade by sliding inside of fixture.