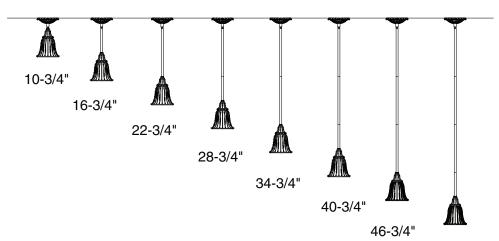

## Assembly Instructions For

## P1189 (E)



52-3/4"

## IMPORTANT TURN OFF THE POWER AT THE MAIN FUSE OR CIRCUIT BREAKER BOX BEFORE STARTING INSTALLATION

Carefully unpack and identify all parts before assembly. Bulb not included.

- Follow enclosed supplement installation instructions for electrical and fixture installation onto house outlet box. If you do not have an outlet box at desired location to attach the fixture than hire a qualified electrician to create one.
- 2. Install shade by fastening with counter ring.
- 3. Install light bulb (not included). See relamping label at socket area for type and maximum allowed wattage.