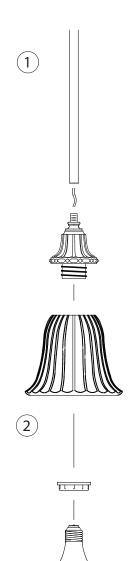

## IMPORTANT TURN OFF THE POWER AT THE MAIN FUSE OR CIRCUIT BREAKER BOX BEFORE STARTING INSTALLATION

Carefully unpack and identify all parts before assembly. Bulb not included.

- Follow enclosed supplement installation instructions for electrical and fixture installation onto house outlet box. If you do not have an outlet box at desired location to attach the fixture than hire a qualified electrician to create one.
- 2. Install shade by fastening with counter ring.
- 3. Install light bulb (not included). See relamping label at socket area for type and maximum allowed wattage.