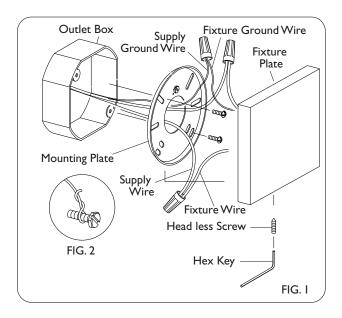

## IMPORTANT TURN OFF THE POWER AT THE MAIN FUSE OR CIRCUIT BREAKER BOX BEFORE STARTING INSTALLATION

Carefully unpack and identify all parts before assembly. Bulb not included.

- I. Install mounting plate (see fig. I):
  - A. Take supply wires from outlet box and carefully pass them through center hole of mounting plate. Note: the flat surface of mounting plate must face the outlet box and the angled rim side facing toward you.
  - B. Install mounting plate onto the outlet box using two screws supplied with outlet box.
  - C. Spread electrical wires so that black wires are on one side of the outlet box and the white wires are on the other side.
- 2. Connect electrical wires (see fig. I):
  - A. Connect fixture wires (with plastic insulation)
    Connect fixture wire without tracer (round and smooth) to black (or red) supply wire. Connect fixture wire with tracer (square and ridged) to white supply wire. Wrap with electrical tape to secure wire connector and wires together.
  - B. Connect ground wire: Connect fixture ground wire to supply ground wire (usually with green insulation) with wire connector. Note: If there is no supply ground wire at outlet box then attach fixture ground wire securely onto green grounding screw located at mounting plate. See fig. 2.
  - mounting plate. See fig. 2.
    IMPORTANT: Never connect ground wire to black or white supply wires.
- 3. Install fixture plate (see fig. I): While carefully tucking all electrical wires inside of fixture plate, install the fixture plate onto the mounting plate by fastening with a head less screw. Use provided hex key to tighten.
- A. Install bulb (not included). See relamping label located near socket area for type and maximum allowed wattage.
  - NOTE: Make certain not to handle lamp with bare hand since this will cause lamp to shatter at high heat. Handle with clean soft cloth.
  - B. Install glass dome by screwing onto socket.
- 5. Install shade by sliding into slot in fitter.