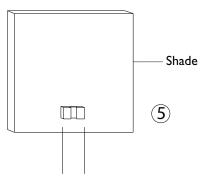

## Assembly Instructions For

## VS14501 (E) 10/08







(supplied)

## IMPORTANT TURN OFF THE POWER AT THE MAIN FUSE OR CIRCUIT BREAKER BOX BEFORE STARTING INSTALLATION

Carefully unpack and identify all parts before assembly. Bulb not included.

- I. Install mounting plate (see fig. I):
  - A. Take supply wires from outlet box and carefully pass them through center hole of mounting plate. Note: the flat surface of mounting plate must face the outlet box and the angled rim side facing toward you.
  - B. Install mounting plate onto the outlet box using two screws supplied with outlet box.
  - C. Spread electrical wires so that black wires are on one side of the outlet box and the white wires are on the other side.
- 2. Connect electrical wires (see fig. I):
  - A. Connect fixture wires (with plastic insulation)
    Connect fixture wire witho