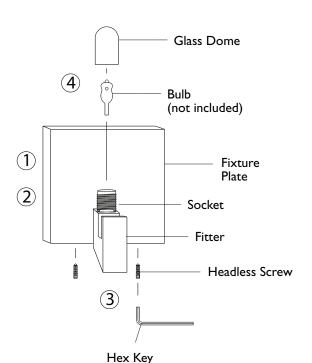

## Assembly Instructions For

## VS14501 (E) 10/08







(supplied)

## IMPORTANT TURN OFF THE POWER AT THE MAIN FUSE OR CIRCUIT BREAKER BOX BEFORE STARTING INSTALLATION

Carefully unpack and identify all parts before assembly. Bulb not included.

- I. Install mounting plate (see fig. I):
  - A. Take supply wires from outlet box and carefully pass them through center hole of mounting plate. Note: the flat surface of mounting plate must face the outlet box and the angled rim side facing toward you.
  - B. Install mounting plate onto the outlet box using two screws supplied with outlet box.
  - C. Spread electrical wires so that black wires are on one side of the outlet box and the white wires are on the other side.
- 2. Connect electrical wires (see fig. I):
  - A. Connect fixture wires (with plastic insulation)
    Connect fixture wire without