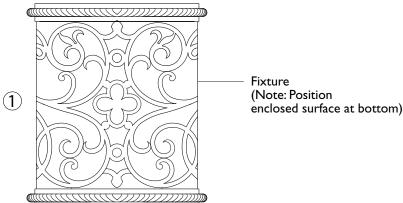

## IMPORTANT TURN OFF THE POWER AT THE MAIN FUSE OR CIRCUIT BREAKER BOX BEFORE STARTING INSTALLATION

Carefully unpack and identify all parts before assembly. Bulbs not included.

- Follow enclosed supplement installation instructions for electrical and fixture installation onto house outlet box. If you do not have an outlet box at desired location to attach the fixture than hire a qualified electrician to create one.
   NOTE: Make certain enclosed surface of fixture is positioned at bottom.
- 2. Install bulb (not included). See relamping label located at socket area for type and maximum allowed wattage.
- Install shade by carefully sliding inside of fixture. NOTE: Make certain enclosed surface of shade is positioned at top.