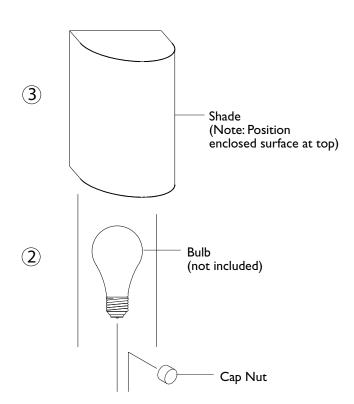

## IMPORTANT TURN OFF THE POWER AT THE MAIN FUSE OR CIRCUIT BREAKER BOX BEFORE STARTING INSTALLATION

Carefully unpack and identify all parts before assembly. Bulbs not included.

- Follow enclosed supplement installation instructions for electrical and fixture installation onto house outlet box. If you do not have an outlet box at desired location to attach the fixture than hire a qualified electrician to create one.
   NOTE: Make certain enclosed surface of fixture is positioned at bottom.
- 2. Install bulb (not included). See relamping label located at socket area for type and maximum allowed wattage.
- Install shade by carefully sliding inside of fixture. NOTE: Make certain enclosed surface of shade is positioned at top.