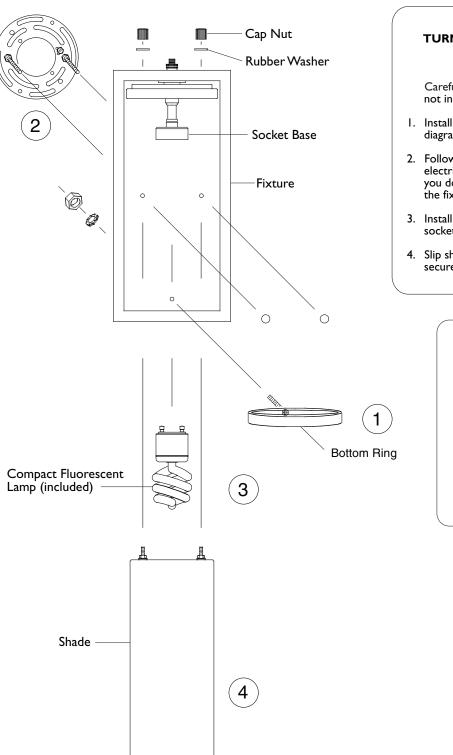

## IMPORTANT TURN OFF THE POWER AT THE MAIN FUSE OR CIRCUIT BREAKER BOX BEFORE STARTING INSTALLATION

Carefully unpack and identify all parts before assembly. Bulbs not included.

- Install bottom ring onto back plate by fastening as shown on diagram.
- 2. Follow enclosed supplement installation instructions for electrical and fixture installation onto house outlet box. If you do not have an outlet box at desired location to attach the fixture than hire a qualified electrician to create one.
- 3. Install compact fluorescent lamp by inserting into slots in socket base, and then twist and lock. See illustration.
- 4. Slip shade through square bottom opening of fixture. Then secure at top by fastening with rubber washer and cap nuts.