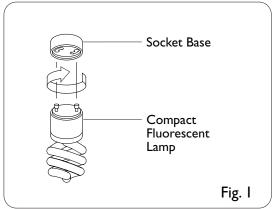

## IMPORTANT TURN OFF THE POWER AT THE MAIN FUSE OR CIRCUIT BREAKER BOX BEFORE STARTING INSTALLATION

Carefully unpack and identify all parts before assembly. Bulbs not included.

- Install bottom ring onto back plate by fastening as shown on diagram.
- 2. Follow enclosed supplement installation instructions for electrical and fixture installation onto house outlet box. If you do not have an outlet box at desired location to attach the fixture than hire a qualified electrician to create one.
- 3. Install compact fluorescent lamp by inserting into slots in socket base, and then twist and lock. See illustration.
- 4. Slip shade through square bottom opening of fixture. Then secure at top by fastening with rubber washer and cap nuts.