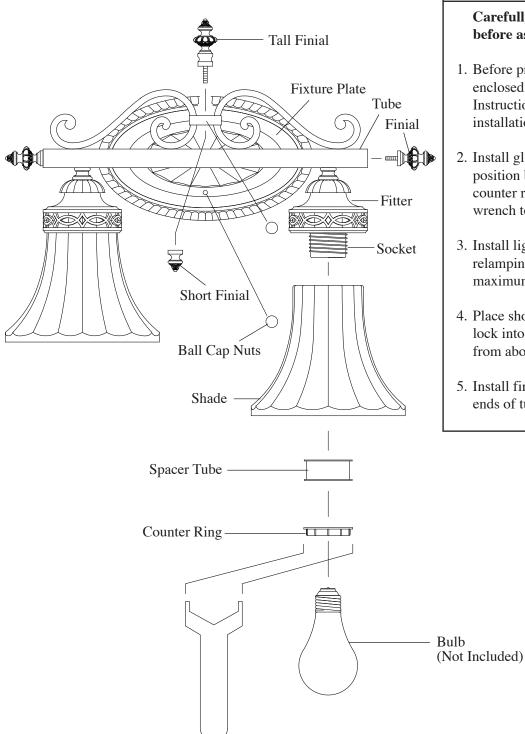

## Carefully unpack and identify all parts before assembly. Bulb not included.

- 1. Before proceeding to below instructions follow enclosed "Multiple Standard Installation Instructions" for electrical and fixture installation onto ceiling outlet box.
- 2. Install glass shade onto fitter and lock into position by installing the spacer tube and counter ring back onto socket. Use supplied wrench to tighten.
- 3. Install light bulbs (not included). See relamping label at socket area for type and maximum allowed wattage.
- 4. Place short finial below center body and then lock into position by screwing with tall finial from above.
- 5. Install finial as shown by screwing into both ends of tube.