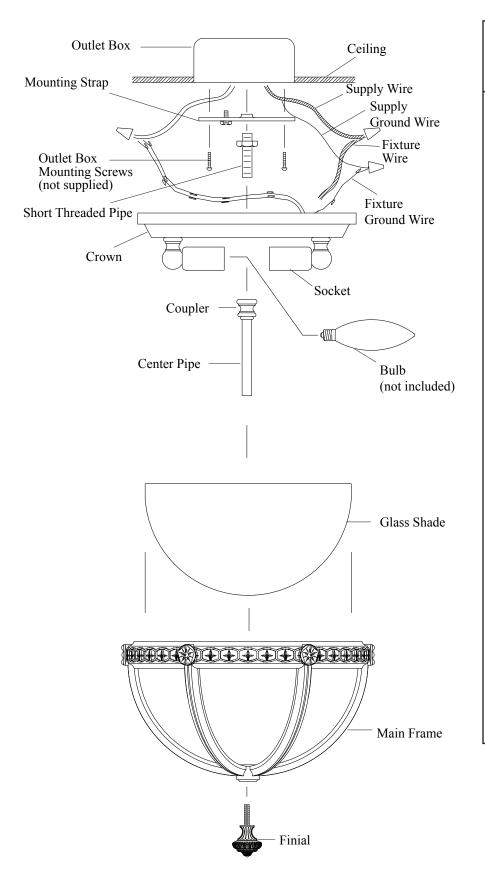

## Carefully unpack and identify all parts before assembly. Bulb is not included.

- 1. If you are replacing an existing fixture, disconnect and remove the old fixture. Expose the supply wiring from the outlet box.
- 2. Screw the short threaded pipe 3 complete turns into the flat side of mounting strap and lock in place with hex nut.
- 3. Fasten the mounting strap to the outlet box using the two screws supplied with the outlet box.
- 4. Spread the electrical wires so that the black wires are on one side of the outlet box and the white wires are on the other side.
- Grounding Connection: This fixture is provided with a ground wire. Connect fixture ground wire to ground wire from outlet box using wire connector (not provided).

Never connect ground wire to black or white power supply wires.

6. Electrical wire connection: Connect the white wire(s) from the fixture to the white wire of the outlet box. Connect the black wire(s) from the fixture to the black wire of the outlet box. NOTE: Black outlet box wire may be red, round &

NOTE: Black outlet box wire may be red, round & smooth and/or have copper conductor. White outlet box wire may be square & ridged and/ or have a silver conductor.

- 7. Place crown through short threaded pipe so that crown sits flush against ceiling. Be sure all wires are inside crown. Secure crown to ceiling by screwing with coupler, which is located at top end of center pipe, onto protruding threaded pipe. Coupler must turn at least 3 times, if it does not then must lengthen threaded pipe accordingly.
- 8. Install bulbs (not included). See relamping label located located at socket area for type and maximum allowed wattage.
- 9. Gently sit glass shade inside of main frame. Then slide the main frame up until it checks inside of crown. Lock them into position by fastening with finial.